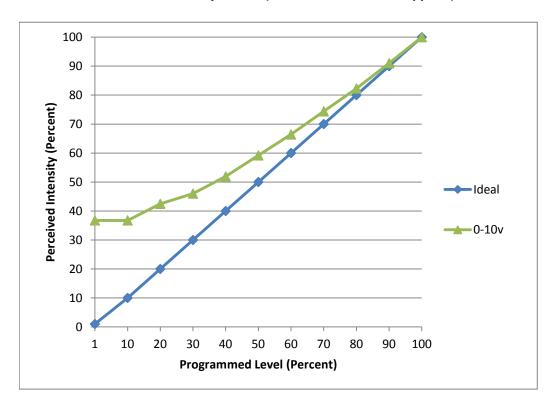

## **Linearity Curves (Best-fit Power Profile Applied):**

## **Observations:**

Transistional Jumping occurs when dimming